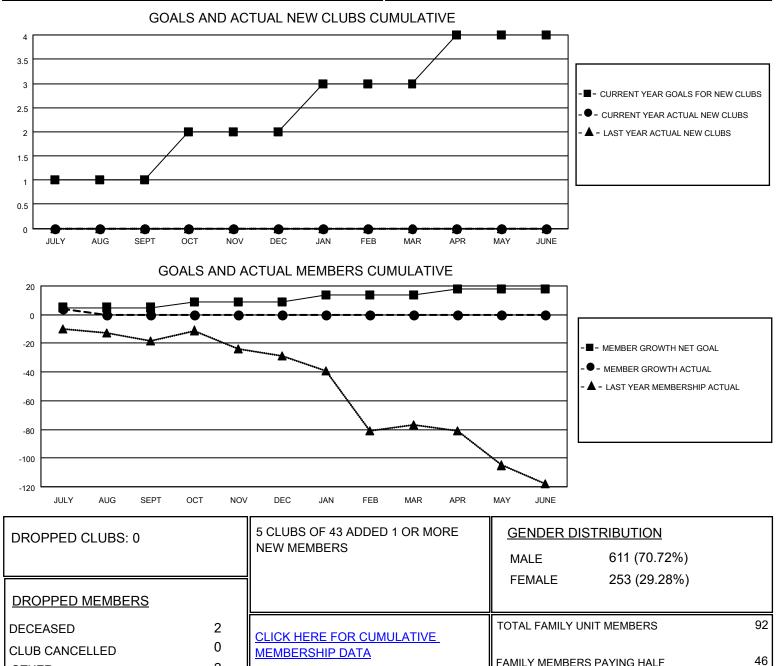

## LOCATION MISSISSIPPI

District 30 S

Results as of: 7/31/2021

| Clubs                 |               |           |               | Members               |                        |                         |                                                    |
|-----------------------|---------------|-----------|---------------|-----------------------|------------------------|-------------------------|----------------------------------------------------|
| RESULTS FOR 2021-2022 |               |           |               | RESULTS FOR 2021-2022 |                        |                         |                                                    |
| QUARTER               | NEW CLUB GOAL | NEW CLUBS | DROPPED CLUBS | QUARTER               | BER GROWTH NET<br>GOAL | MEMBER GROWTH<br>ACTUAL | DROPPED<br>MEMBERS ACTUAL<br>(including transfers) |
| JULY/AUG/SEPT         | 1             | 0         | 0             | JULY/AUG/SEPT         | 5                      | 8                       | 4                                                  |
| OCT/NOV/DEC           | 1             | 0         | 0             | OCT/NOV/DEC           | 4                      | 0                       | 0                                                  |
| JAN/FEB/MAR           | 1             | 0         | 0             | JAN/FEB/MAR           | 5                      | 0                       | 0                                                  |
| APR/MAY/JUNE          | 1             | 0         | 0             | APR/MAY/JUNE          | 4                      | 0                       | 0                                                  |